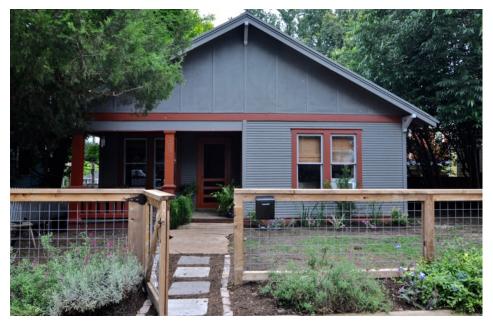

## **For Sale** 1003 E 14th Street

Swede Hill, 78702 994 SF [owner] • 2 bed / 1 bath MLS #: 3946901

## Skout \*

Rob Seidenberg Senior Agent 512 228.2900 robseidenberg@yahoo.com

1003 E 14th Street is a charming 1930s bungalow, in the coveted tree-filled Swede Hill neighborhood. A mere 20 yards from a serene urban pocket park, it sits amid stunning recent builds and remodels. Huge potential for remodel, add-on or new build. With a convenient urban core location, 1003 E 14th Street is about 1209 Cedar Avenue is ~0.2 mile to I-35; ~0.4 mile to Dell Medical Center; ~1.4 miles to Austin Convention Center; and ~7.4 miles to Austin Bergstrom International Airport.

## **Quick Facts**

- · Lot: 4139 SF
- Rare East Side opportunity prime location
- · Light-filled master bedroom
- Separate dining room
- · Fenced yard
- · Off-street parking
- Huge potential for remodel, add-on or new build 2 sets of available plans